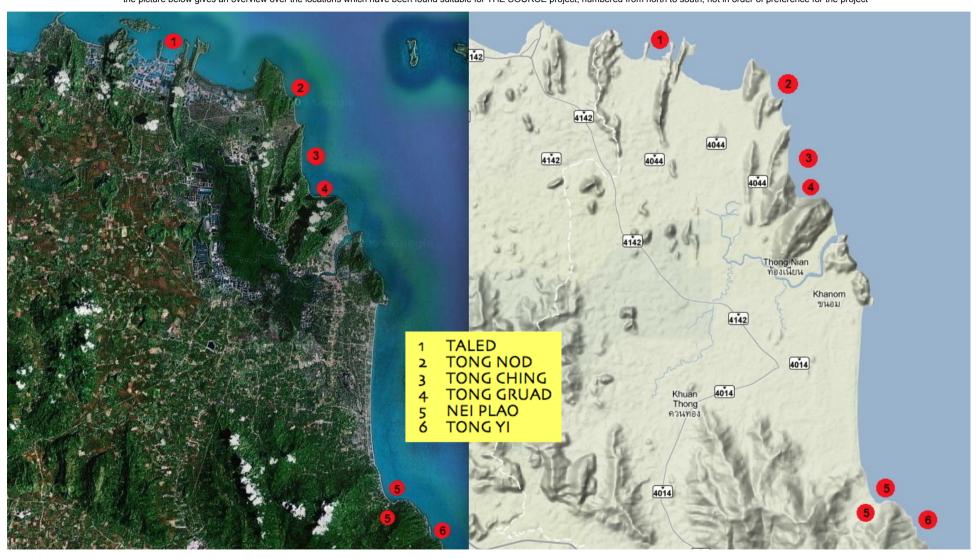

# THE SOURCE THAILAND PROJECT LOCATIONS OVERVIEW KHANOM AREA

the picture below gives an overview over the locations which have been found suitable for THE SOURCE project, numbered from north to south, not in order of preference for the project

#### NORTH OF KHANOM'S MAIN BEACH:

#### 1 TALED

a very big plot (i made pre-contracts for an area of about 500 rai), with the option to buy more connecting land, up to 2'000 rai. as such suitable for all kinds of projects: marina, resorts, residential villas, shopping etc. SUITABLE FOR THE PROJECT: 3 out of 10 SUITABLE FOR BUSINESS: 10 out of 10 (mainly because of a very reasonable price)

# 2 TONG NOD

extremely beautiful around 200 rai plot, suitable for THE SOURCE or any other resort or residential villa project. i have made pre-contracts for about 70 rai. about 400 meters beach front. SUITABLE FOR THE PROJECT: 9 out of 10 SUITABLE FOR BUSINESS: 10 out of 10

## **3** TONG CHING

all together around 300 rai of one of the most beautiful beaches in the area. first choice for THE SOURCE but also suitable for any other resort and residential villa project. fully surrounded by national park. the most expensive but most beautiful option. i have made pre-contracts for about 170 rai and have confirmed options for around another 100 rai. possible to purchase the whole bay. around 1 km beach front. SUITABLE FOR THE PROJECT: 10 out of 10 SUITABLE FOR BUSINESS: 8 out of 10 (mainly because of a relatively high price)

## 4 TONG GRUAD

the most private of all the beaches, because only accessible by boat or over the mountain. the 565 rai plot i have made a pre-contract includes the full access from the main road over the mountain. about 400 meters beach front, while most of the remaining steep land is used as an organic fruit plantation. since most of the land titles are not chanote or nor sor sam kor (the only ones allowing construction) this plot would be highly recommended as a relatively cheap purchase as an investment. In the future it is possible to upgrade these land titles to chanote. this would be an absolutely ideal purchase in addition to tong ching, as the probably easiest way of access would be to build a road from tong gruad. owning this would mean to own the probably two most private beaches in the golf of thailand. first choice for THE SOURCE would be to purchase TONG CHING and TONG GRUAD together and keep TONG GRUAD first for organic farming and excursions. SUITABLE FOR THE PROJECT: 8 out of 10 SUITABLE FOR BUSINESS: 6 out of 10 (as long term investment 10 out of 10)

#### SOUTH OF KHANOM'S MAIN BEACH:

## **5 NEI PLAO**

located on the southern end of khanom's more than 10 km long main beach, this project is divided in two, resp. three plots. the main plot is around 1 km distant to the sea (the only option without beach front), in the back highlands of khanom, protected by mountains in the back, very quiet, with a stunning view over khanom bay. this plot is suitable for THE SOURCE if purchased in addition to two other plots, or ideal for a high end residential villa project. i have made pre-contracts for 48 rai. Ideally this plot would be completed by the purchase of an additional plot on the main beach for club house, restaurant, leisure and all kinds of beach activities, plot size between 5 and 25 rai. there are several plots available in the area. finally, for THE SOURCE it would be necessary to purchase a third plot somewhere in the back land of khanom, around 100 rai for farming purpose only. since this would men three seperate plots this would not be first choice for THE SOURCE, but still a very nice one and also the cheapest one. SUITABLE FOR THE PROJECT: 7 out of 10

## 6 TONG YI

a dream of a bay with around 300 meters beach front, now mainly used as a camping area. very private as the road is leading only into the property. about 10 different owners, willing to sell, but no safe land titles yet. as soon as the titles can be upgraded prices will explode. some of the land is only available as a long term lease, which would be OK for THE SOURCE, but due to the land titles no immediate construction possible. highly recommended as an investment. later purpose can be THE SOURCE as well as any commercial resort or villa project. SUITABLE FOR THE PROJECT: 6 out of 10 SUITABLE FOR BUSINESS: 7 out of 10 (as long term investment 10 out of 10)